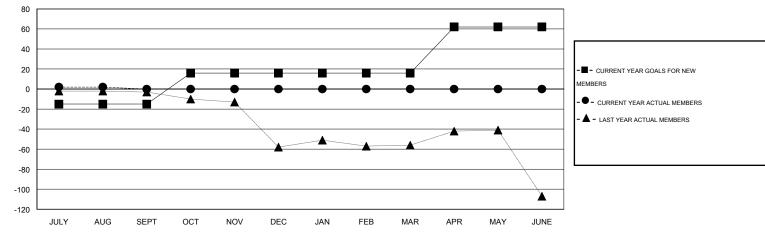

#### GOALS AND ACTUAL MEMBERS CUMULATIVE

| DROPPED CLUBS: 0  DROPPED MEMBERS | 4 CLUBS OF 40 ADDED 1 OR MORE<br>NEW MEMBERS | ·                                        | 57.07%)<br>42.93%) |
|-----------------------------------|----------------------------------------------|------------------------------------------|--------------------|
| DECEASED 0 CLUB CANCELLED 0       | CLICK HERE FOR HEALTH ASSESSMENT DATA        | FAMILY UNIT MEMBERS                      | 49                 |
| OTHER 5 TOTAL 5                   |                                              | HEAD OF HOUSEHOLD  NON-HEAD OF HOUSEHOLD | 24<br>25           |